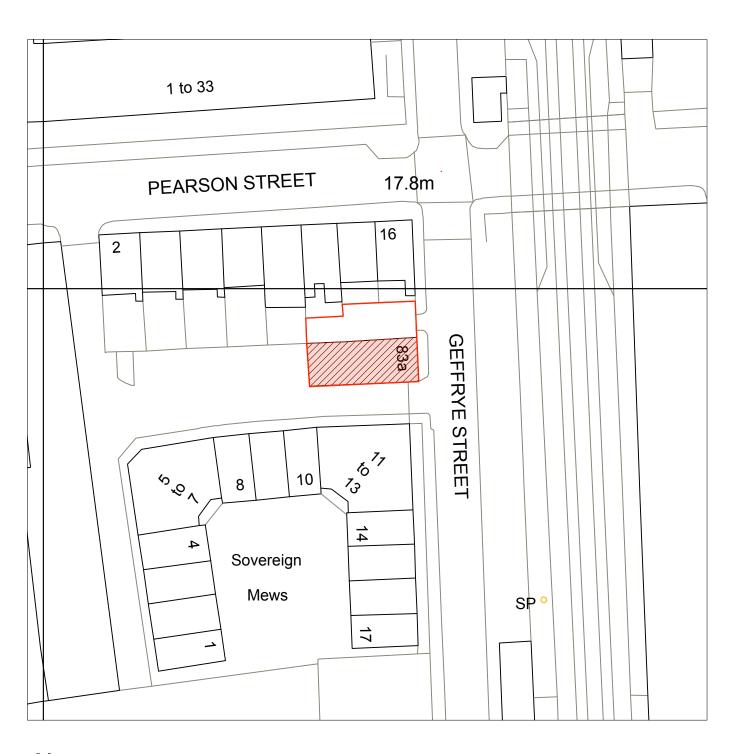

CLIENT NAME:

1707 Properties Ltd

PROJECT TITLE: Geffrye Street

SITE ADDRESS:

83a Geffrye Street London E2 8JA

DRAWING TITLE:

Existing Block Plan

| DRAWING No:  | REVISION: | SCALE @ A3: |
|--------------|-----------|-------------|
| CWI_75_01_01 | -         | 1:500       |
| DATE:        | DRAWN BY: | CHECKED BY  |
| 11/11/19     | CW        | CW          |